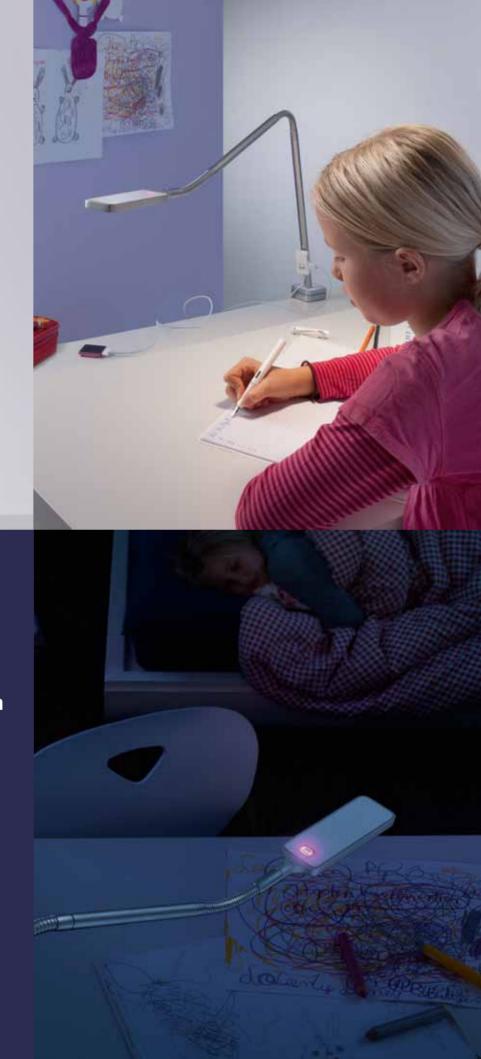

# The perfect light for children's eyes

• The Flexlight LED desk light illuminates the field of vision without shadows and dazzle. Having the right position is also important. The light can be adjusted with such a high level of flexibility that children's eyes won't get tired when reading, writing or doing arithmetic.

Relaxed eyes encourage a relaxed seating position. This helps to prevent a cramped sitting position and postural damage.

• The clamp mount keeps the Flexlight safely in position without taking up much space itself - even when the desktop is tilted. (For panel thicknesses from 13 to 23 mm)

#### Night light

The switch is back-lit in colour, even when it is switched off.

This means that the Flexlight can also be used as a night light.
This function can be deactivated if desired.