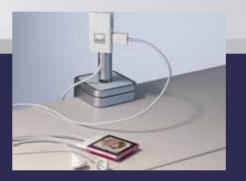

# Brilliant additional functions: USB charging station

• A USB charging station is attached to the bottom of the light arm that can be used to charge a mobile phone, iPod and other electronic devices.

Light head: 15 x 5 cm Weight of light: 0.65 kg

The ball joint on the clamp mount makes it easy to move the light arm in lots of different directions.

The USB charging station has two USB A power outlets for use in connecting any devices that require a power supply of 5V (max. 250 mA each).