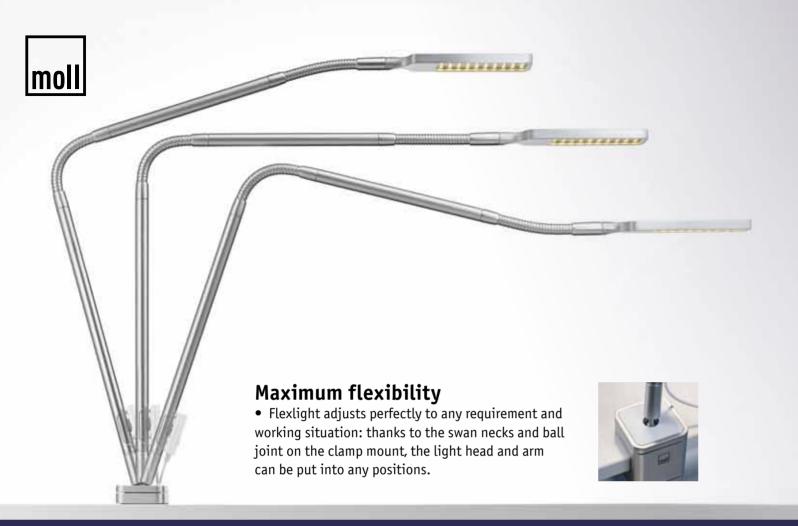

## Change the colour as desired

• The smart switch not only switches the light on and off, but also changes the colour at the touch of a button.