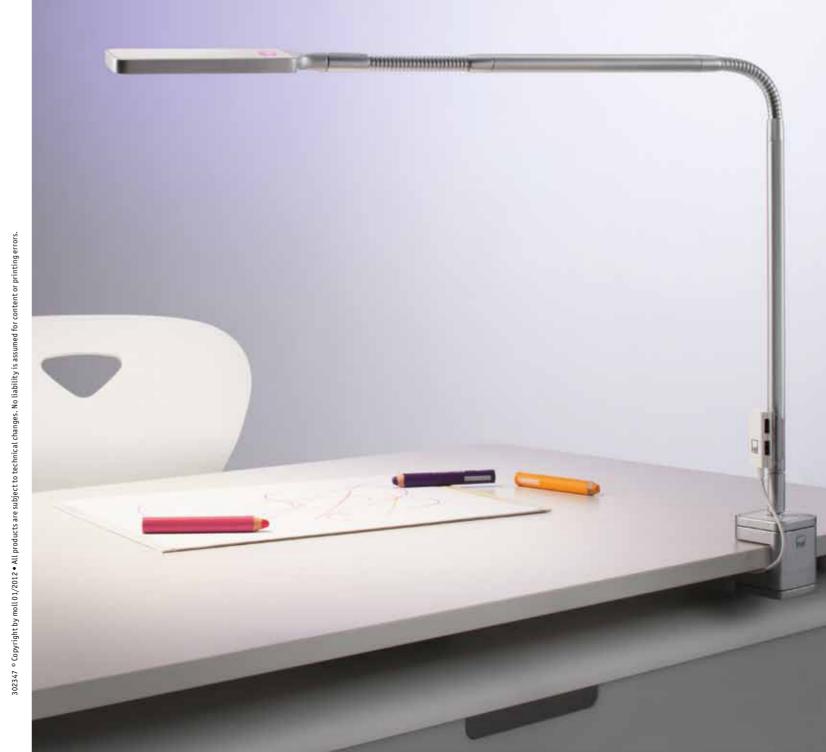

Light head: 15 x 5 cm Weight of light: 0.65 kg

The ball joint on the clamp mount makes it easy to move the light arm in lots of different directions.

The USB charging station has two USB A power outlets for use in connecting any devices that require a power supply of 5V (max. 250 mA each).

Relaxed eyes encourage a relaxed seating position. This helps to prevent a cramped sitting position and postural damage.

• The clamp mount keeps the Flexlight safely in position without taking up much space itself - even when the desktop is tilted. (For panel thicknesses from 13 to 23 mm)