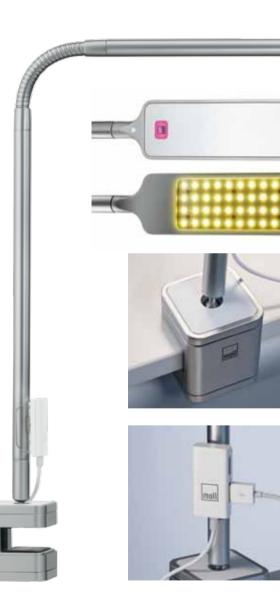

Light head: 15 x 5 cm Weight of light: 0.65 kg

The ball joint on the clamp mount makes it easy to move the light arm in lots of different directions.

The USB charging station has two USB A power outlets for use in connecting any devices that require a power supply of 5V (max. 250 mA each).

Note: Not a data USB

It is attached to the power supply of the light, and is also used to supply it with electricity.

Design: pearl creative.

Fon +49 (0) 7335 181-183 Fax +49 (0) 7335 181-303 www.moll-funktion.de

## Change the colour as desired

• The smart switch not only switches the light on and off, but also changes the colour at the touch of a button.

# Brilliant additional functions: USB charging station

• A USB charging station is attached to the bottom of the light arm that can be used to charge a mobile phone, iPod and other electronic devices.