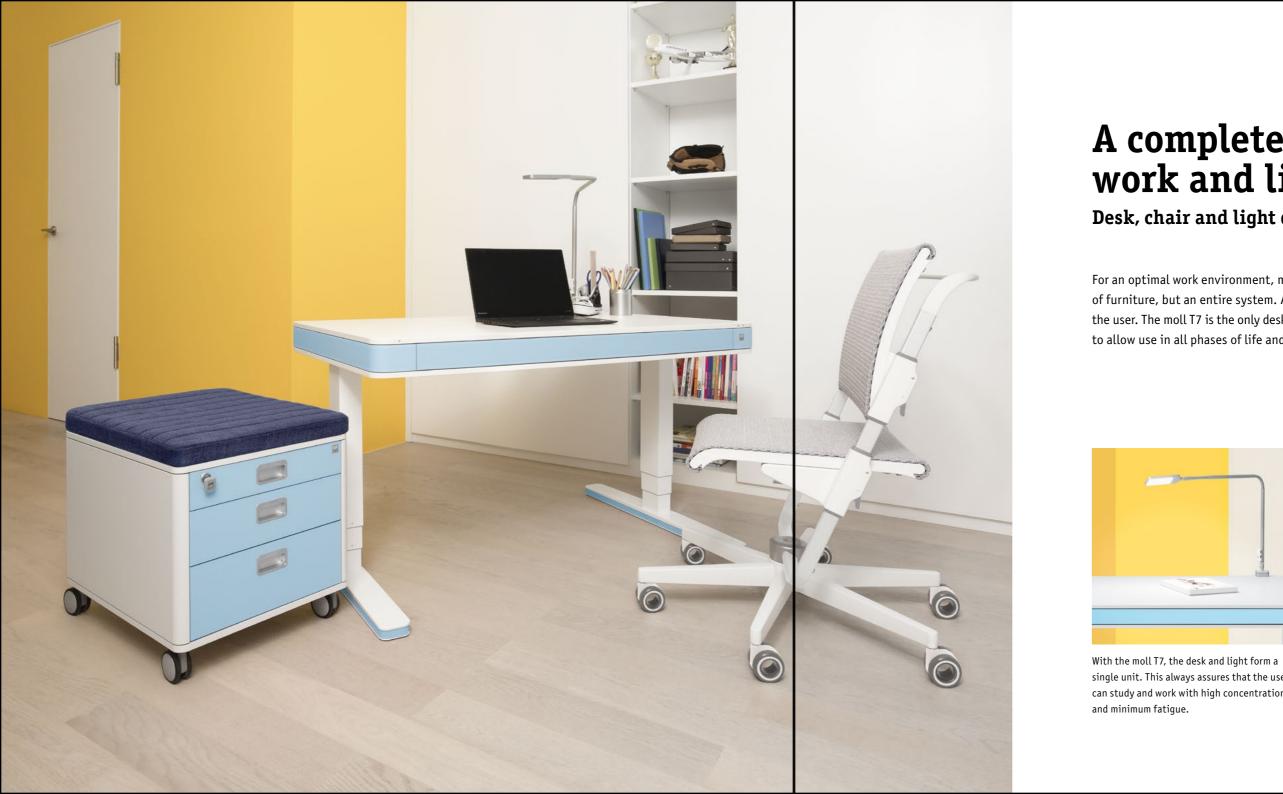

## A complete world for work and life Desk, chair and light designed as one

For an optimal work environment, moll has developed more than just a piece of furniture, but an entire system. At the center are the individual needs of the user. The moll T7 is the only desk that covers the entire adjustment range to allow use in all phases of life and work.

single unit. This always assures that the user can study and work with high concentration

For people over 6 feet, the range of height adjustment can be extended with an additional 4-inch adapter.