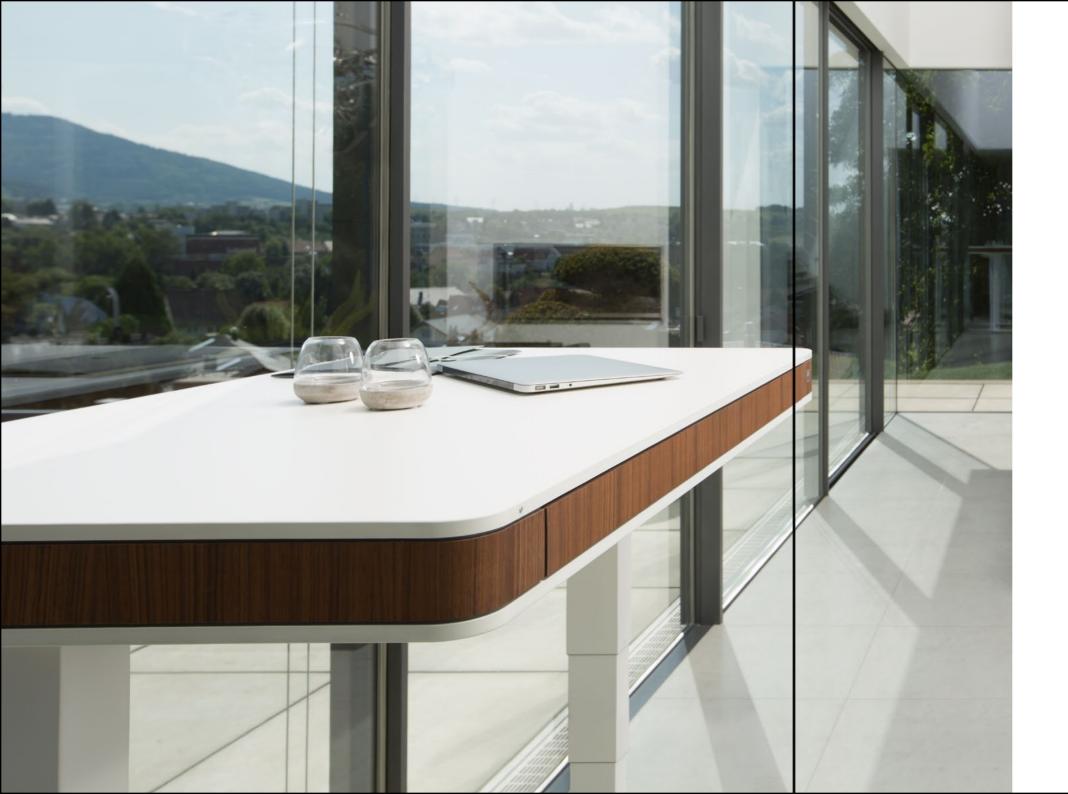

The moll T7's drawer has a push-to-open function and offers room for everything that is needed for the desk, but not always needed on the desk.

Refined to the very detail: The optional cable duct with power management provides a place for power adapters and keeps the workplace neat.

## Always rising to the occasion A desk with class

The moll T7 cuts an attractive figure for every phase of work, home and life. Its range of heights makes it not only a traditional desk, but also a counter for quick notes in passing or for standing work. It finds a place in any work environment and stands sturdily in the midst of life.

The moll T7 reaches the highest heights, but also excels its lowest heights. Its electric-powered height adjustment easily adapts the desk to its users at any time.

The moll T7 is made with safety in mind. Its height adjustment is a two-handed operation and can be locked. The motor stops immediately if there is resistance.