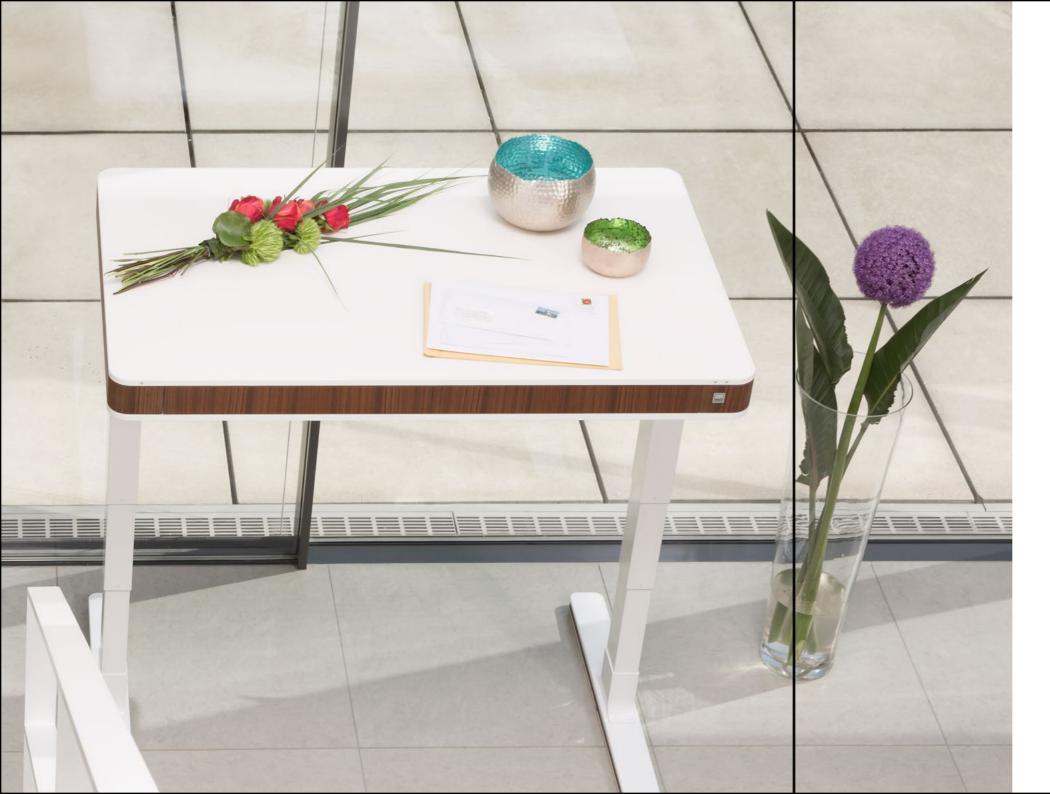

## Always rising to the occasion A desk with class

The moll T7 cuts an attractive figure for every phase of work, home and life. Its range of heights makes it not only a traditional desk, but also a counter for quick notes in passing or for standing work. It finds a place in any work environment and stands sturdily in the midst of life.

The moll T7 reaches the highest heights, but also excels its lowest heights. Its electric-powered height adjustment easily adapts the desk to its users at any time.

The moll T7 is made with safety in mind. Its height adjustment is a two-handed operation and can be locked. The motor stops immediately if there is resistance.