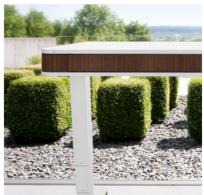

## Always rising to the occasion A desk with class

The moll T7 cuts an attractive figure for every phase of work, home and life. Its range of heights makes it not only a traditional desk, but also a counter for quick notes in passing or for standing work. It finds a place in any work environment and stands sturdily in the midst of life.

### A desk that lasts Timeless design and character

The moll T7 brings together comfort, ergonomics and timelessly beautiful design like no other desk. Interchangeable color inlays and container faces give moll products maximum versatility. This lets the desk's character be adapted at any time to current color trends and personal preferences. The uncompromising quality ensures lasting satisfaction — for a lifetime.

The moll T7 effortlessly integrates into any environment, yet remains striking. This makes it the ideal desk for every phase of life.

Whether warm and homey or cool and businesslike, the moll T7 is impressive for its concentration on the essential.