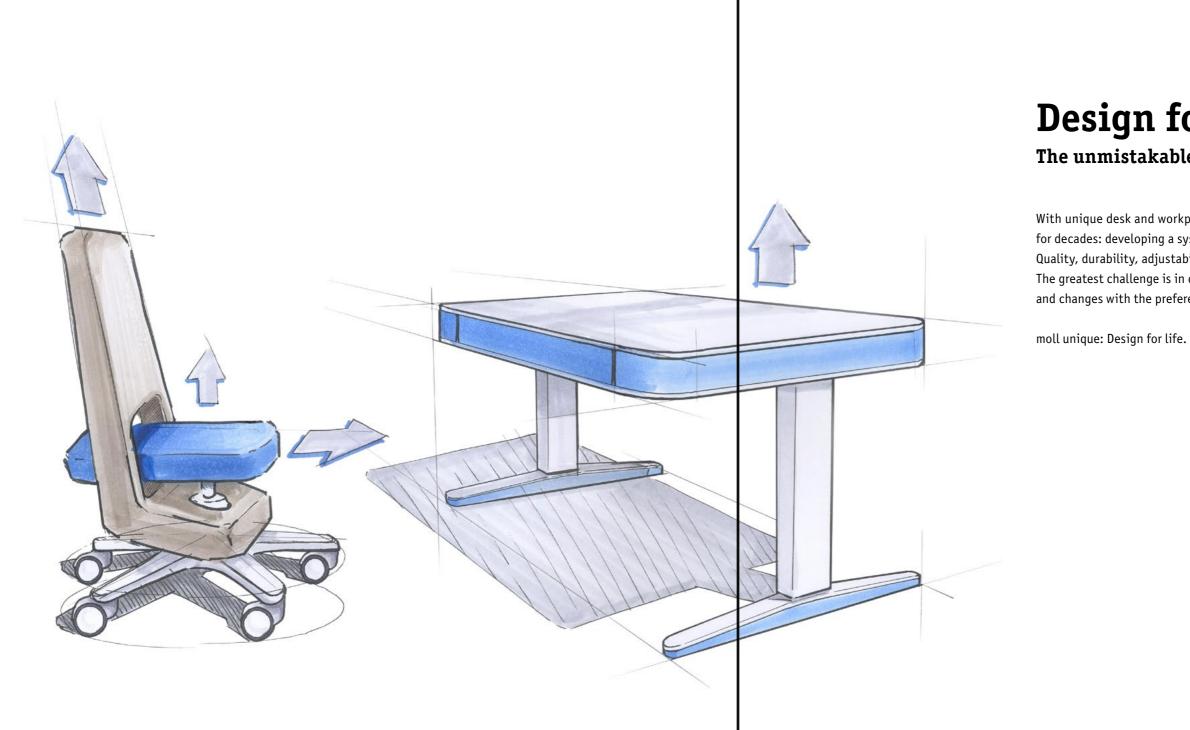

## moll unique

moll

1

Design for life

## Design for life The unmistakable quality of moll

With unique desk and workplace designs, moll has pursued the same goal for decades: developing a system that accompanies its user throughout life. Quality, durability, adjustability, comfort and ease of use are the focus here. The greatest challenge is in creating a form that lasts throughout the years and changes with the preferences of the user.