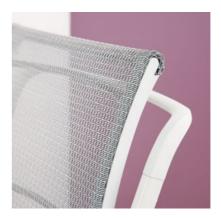

## The perfect work environment For long-lasting comfortable seating

The actively breathing mesh of the moll S6 desk chair adapts flexibly to all body proportions and ensures lightness and a modern aura for the ideal desk environment. The optional upholstery provides long-lasting seating comfort. The selection of premium fabrics meets users' highest expectations.

Comfort, softness and color accents: The optional cushions come in a large selection of fabrics.

Mix and match chair cushions: The moll S6's cushions are also available individually. This makes it possible to combine mesh and cushion.