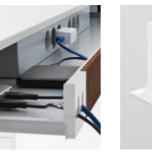

The moll T7's drawer has a push-to-open function and offers room for everything that is needed for the desk, but not always needed on the desk.

Refined to the very detail: The optional cable duct with power management provides a place for power adapters and keeps the workplace neat.