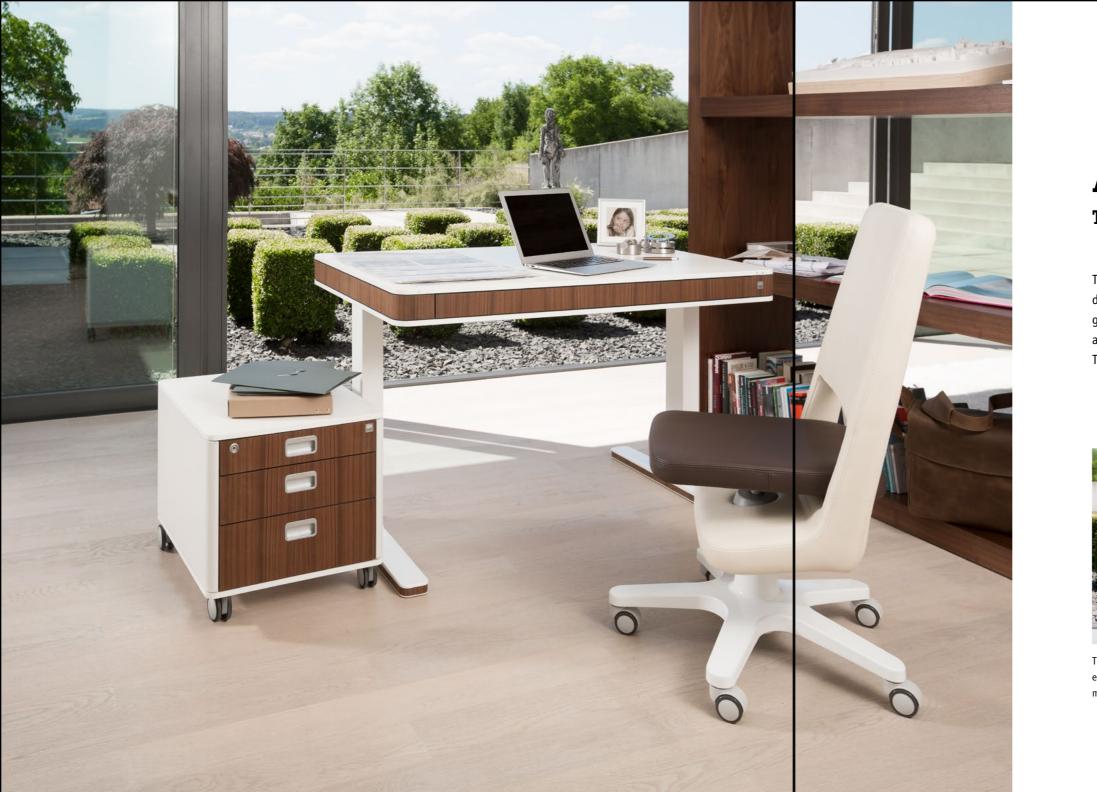

## A complete world for work and life Desk, chair and light designed as one

For an optimal work environment, moll has developed more than just a piece of furniture, but an entire system. At the center are the individual needs of the user. The moll T7 is the only desk that covers the entire adjustment range to allow use in all phases of life and work.

## It's a question of adjustment Ergonomics starts with the chair

Optimal configuration of the desk chair is the basis for ergonomic seating. The moll S6 offers every function the user needs to adjust it to individual body mass and proportions: from the seating height to the seating depth to a separately adjustable backrest height. The six-armed star base and the braked castors ensure comfort and maximum safety.

## **Attractive form** and function Uncompromising design to the very detail

and beautiful.

The moll C7 container extends the moll T7 with drawers and a lockable supplies compartment. The face of the containers is adapted to the desk they go with.