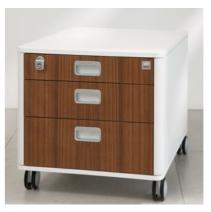

## **Attractive form** and function Uncompromising design to the very detail

and beautiful.

The moll C7 container extends the moll T7 with drawers and a lockable supplies compartment. The face of the containers is adapted to the desk they go with.

moll systems fit easily into sophisticatedly designed work and living environments. Its minimalist interplay of surface and color gives it lightness and clarity. Combination with the moll S6 chair and the moll C7 container results in distinctively unified form and function. User-friend, ergonomic