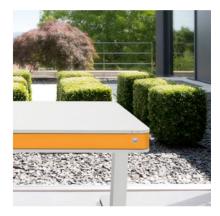

### A desk that lasts Timeless design and character

The moll T7 brings together comfort, ergonomics and timelessly beautiful design like no other desk. Interchangeable color inlays and container faces give moll products maximum versatility. This lets the desk's character be adapted at any time to current color trends and personal preferences. The uncompromising quality ensures lasting satisfaction — for a lifetime.

The moll T7 is a synthesis of function, technology and form. The result is a desk like none before it — a lifelong solution that delivers satisfaction for a lifetime. The moll T7 combines character with variability. It integrates effortlessly into any space while still retaining its originality. Clear lines, reduction to the essential, balanced colors and a design language of the highest formal quality are what distinguishes the moll T7.