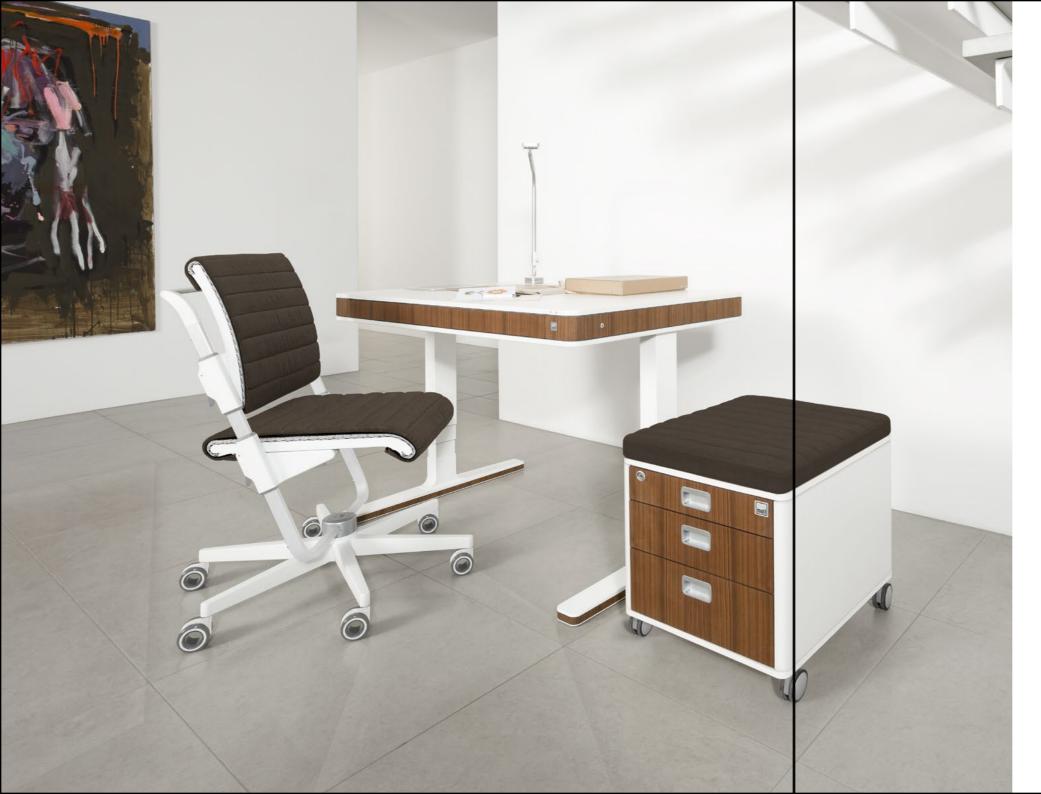

## A complete world for work and life Desk, chair and light designed as one

For an optimal work environment, moll has developed more than just a piece of furniture, but an entire system. At the center are the individual needs of the user. The moll T7 is the only desk that covers the entire adjustment range to allow use in all phases of life and work.

## It's a question of adjustment Ergonomics starts with the chair

Optimal configuration of the desk chair is the basis for ergonomic seating. The moll S6 offers every function the user needs to adjust it to individual body mass and proportions: from the seating height to the seating depth to a separately adjustable backrest height. The six-armed star base and the braked castors ensure comfort and maximum safety.

## **Attractive form** and function Uncompromising design to the very detail

and beautiful.

The moll C7 container extends the moll T7 with drawers and a lockable supplies compartment. The face of the containers is adapted to the desk they go with.

moll systems fit easily into sophisticatedly designed work and living environments. Its minimalist interplay of surface and color gives it lightness and clarity. Combination with the moll S6 chair and the moll C7 container results in distinctively unified form and function. User-friend, ergonomic