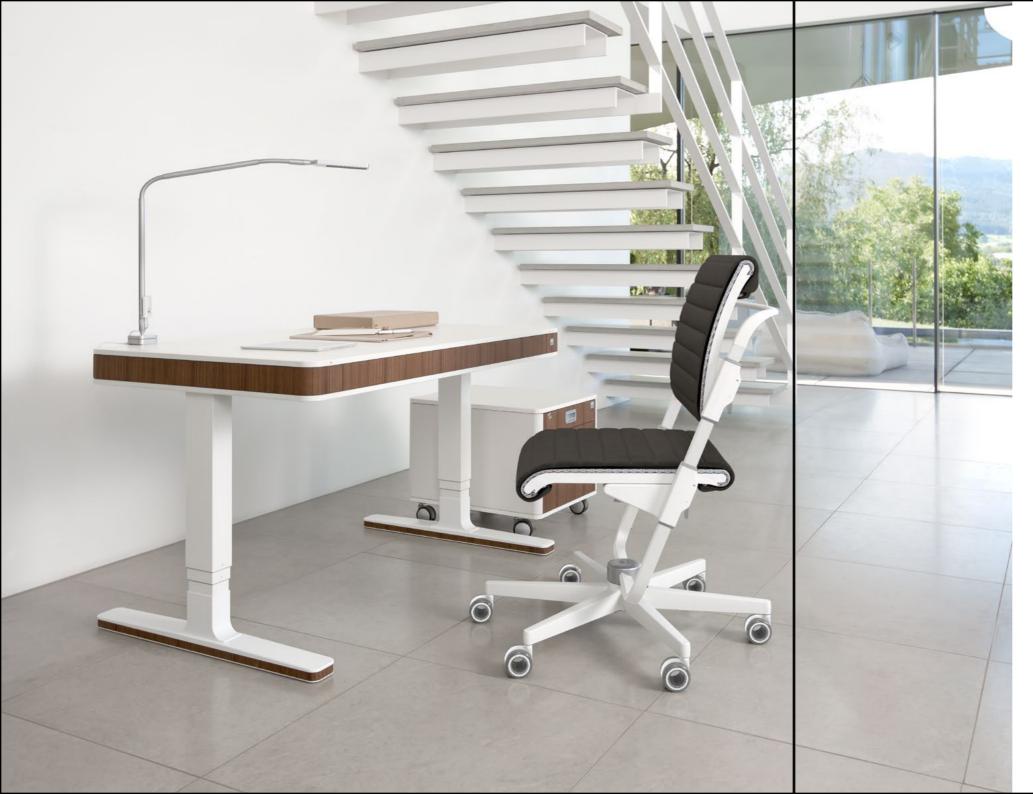

## A complete world for work and life Desk, chair and light designed as one

For an optimal work environment, moll has developed more than just a piece of furniture, but an entire system. At the center are the individual needs of the user. The moll T7 is the only desk that covers the entire adjustment range to allow use in all phases of life and work.

## **Growing for a lifetime** The desk that meets the highest standards

There is no such thing as a perfect ergonomic posture. But there is a perfect desk for every activity and its specific demands. The moll T7 does it all supremely well. Its user-friendly operation and versatility allow optimal adaptation to every situation.

## It's a question of adjustment Ergonomics starts with the chair

Optimal configuration of the desk chair is the basis for ergonomic seating. The moll S6 offers every function the user needs to adjust it to individual body mass and proportions: from the seating height to the seating depth to a separately adjustable backrest height. The six-armed star base and the braked castors ensure comfort and maximum safety.

## Always rising to the occasion A desk with class

The moll T7 cuts an attractive figure for every phase of work, home and life. Its range of heights makes it not only a traditional desk, but also a counter for quick notes in passing or for standing work. It finds a place in any work environment and stands sturdily in the midst of life.

## For anyone on the move No matter where

The moll T7 is not only flexible when it comes to height — it also offers the greatest possible mobility. It offers the right solution for any task. For concentrated work or reading and for creative activities, whether alone or for spontaneous collaboration. The castors integrated into the foot skids and the height compensation function make the moll T7 great for use anywhere.