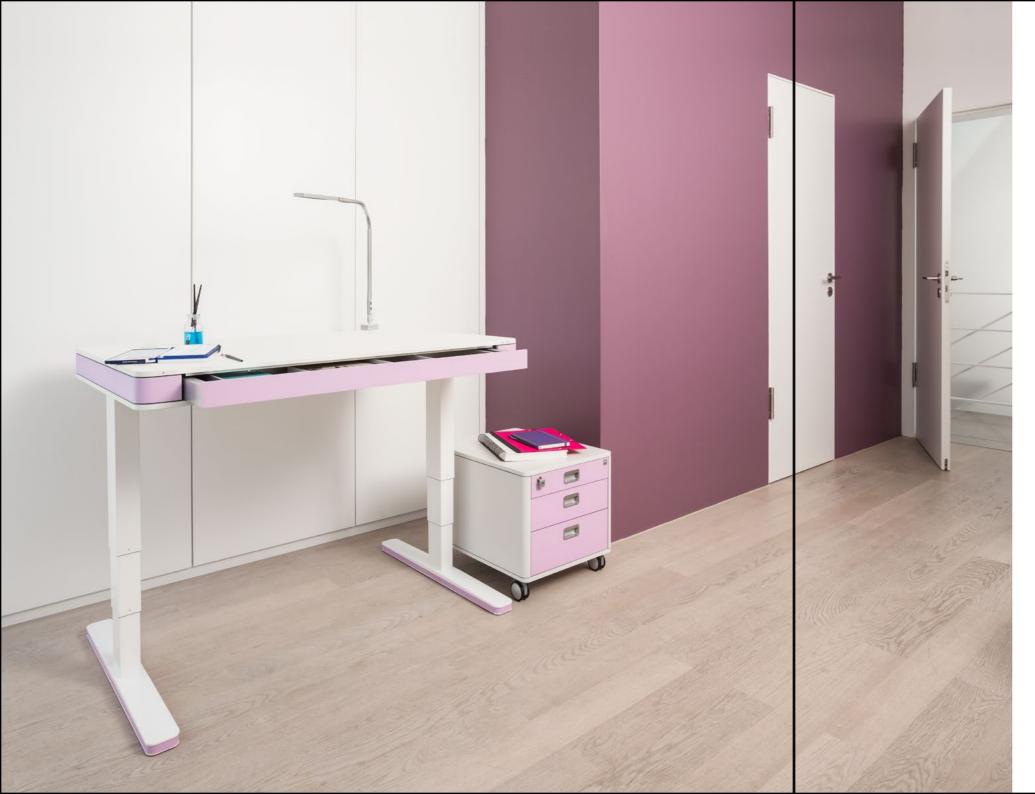

## A complete world for work and life Desk, chair and light designed as one

For an optimal work environment, moll has developed more than just a piece of furniture, but an entire system. At the center are the individual needs of the user. The moll T7 is the only desk that covers the entire adjustment range to allow use in all phases of life and work.

## **Growing for a lifetime** The desk that meets the highest standards

There is no such thing as a perfect ergonomic posture. But there is a perfect desk for every activity and its specific demands. The moll T7 does it all supremely well. Its user-friendly operation and versatility allow optimal adaptation to every situation.

## It's a question of adjustment Ergonomics starts with the chair

Optimal configuration of the desk chair is the basis for ergonomic seating. The moll S6 offers every function the user needs to adjust it to individual body mass and proportions: from the seating height to the seating depth to a separately adjustable backrest height. The six-armed star base and the braked castors ensure comfort and maximum safety.

## **Attractive form** and function Uncompromising design to the very detail

and beautiful.

The moll C7 container extends the moll T7 with drawers and a lockable supplies compartment. The face of the containers is adapted to the desk they go with.

## Always rising to the occasion A desk with class

The moll T7 cuts an attractive figure for every phase of work, home and life. Its range of heights makes it not only a traditional desk, but also a counter for quick notes in passing or for standing work. It finds a place in any work environment and stands sturdily in the midst of life.