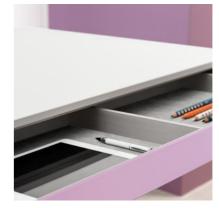

The moll T7's drawer has a push-to-open function and offers room for everything that is needed for the desk, but not always needed on the desk.

Refined to the very detail: The optional cable duct with power management provides a place for power adapters and keeps the workplace neat.