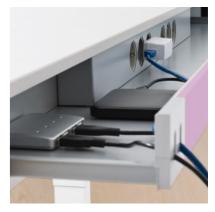

The moll T7's drawer has a push-to-open function and offers room for everything that is needed for the desk, but not always needed on the desk.

Refined to the very detail: The optional cable duct with power management provides a place for power adapters and keeps the workplace neat.