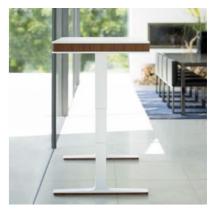

## Always rising to the occasion A desk with class

The moll T7 cuts an attractive figure for every phase of work, home and life. Its range of heights makes it not only a traditional desk, but also a counter for quick notes in passing or for standing work. It finds a place in any work environment and stands sturdily in the midst of life.

The moll T7 reaches the highest heights, but also excels its lowest heights. Its electric-powered height adjustment easily adapts the desk to its users at any time.

The moll T7 is made with safety in mind. Its height adjustment is a two-handed operation and can be locked. The motor stops immediately if there is resistance.

## For anyone on the move No matter where

The moll T7 is not only flexible when it comes to height — it also offers the greatest possible mobility. It offers the right solution for any task. For concentrated work or reading and for creative activities, whether alone or for spontaneous collaboration. The castors integrated into the foot skids and the height compensation function make the moll T7 great for use anywhere.