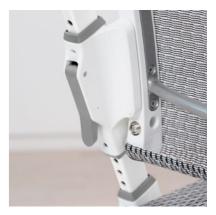

## It's a question of adjustment Ergonomics starts with the chair

Optimal configuration of the desk chair is the basis for ergonomic seating. The moll S6 offers every function the user needs to adjust it to individual body mass and proportions: from the seating height to the seating depth to a separately adjustable backrest height. The six-armed star base and the braked castors ensure comfort and maximum safety.

Whether with or without an added cushion, the moll S6 employs the highest-quality materials together with the best crafts-manship.

To ensure that its ergonomic capabilities are used properly, the moll S6 is designed to be easy to work.