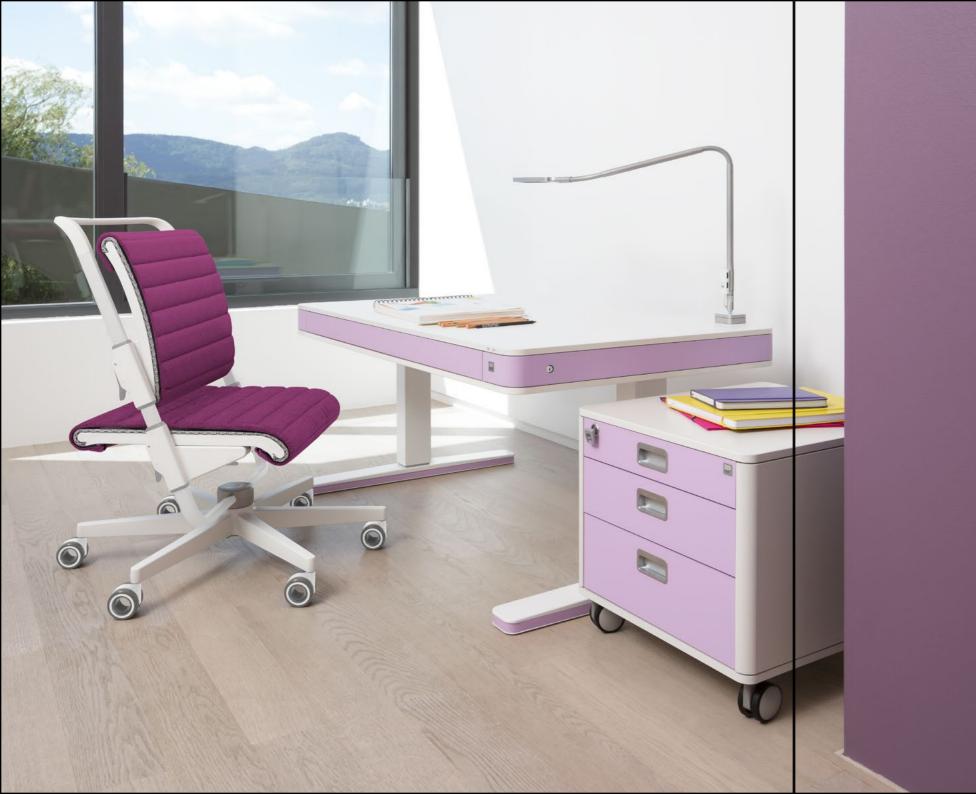

## It's a question of adjustment Ergonomics starts with the chair

Optimal configuration of the desk chair is the basis for ergonomic seating. The moll S6 offers every function the user needs to adjust it to individual body mass and proportions: from the seating height to the seating depth to a separately adjustable backrest height. The six-armed star base and the braked castors ensure comfort and maximum safety.

Whether with or without an added cushion, the moll S6 employs the highest-quality materials together with the best crafts-manship.

To ensure that its ergonomic capabilities are used properly, the moll S6 is designed to be easy to work.

## **Attractive form** and function Uncompromising design to the very detail

and beautiful.

The moll C7 container extends the moll T7 with drawers and a lockable supplies compartment. The face of the containers is adapted to the desk they go with.

moll systems fit easily into sophisticatedly designed work and living environments. Its minimalist interplay of surface and color gives it lightness and clarity. Combination with the moll S6 chair and the moll C7 container results in distinctively unified form and function. User-friend, ergonomic

## The perfect work environment For long-lasting comfortable seating

The actively breathing mesh of the moll S6 desk chair adapts flexibly to all body proportions and ensures lightness and a modern aura for the ideal desk environment. The optional upholstery provides long-lasting seating comfort. The selection of premium fabrics meets users' highest expectations.