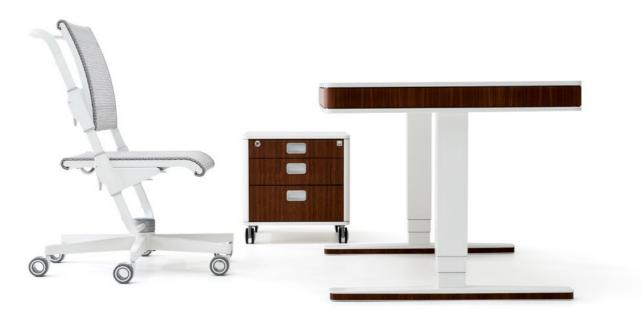

## A complete world for work and life Desk, chair and light designed as one

For an optimal work environment, moll has developed more than just a piece of furniture, but an entire system. At the center are the individual needs of the user. The moll T7 is the only desk that covers the entire adjustment range to allow use in all phases of life and work.

## It's a question of adjustment Ergonomics starts with the chair

Optimal configuration of the desk chair is the basis for ergonomic seating. The moll S6 offers every function the user needs to adjust it to individual body mass and proportions: from the seating height to the seating depth to a separately adjustable backrest height. The six-armed star base and the braked castors ensure comfort and maximum safety.

## **Attractive form** and function Uncompromising design to the very detail

and beautiful.

The moll C7 container extends the moll T7 with drawers and a lockable supplies compartment. The face of the containers is adapted to the desk they go with.

moll systems fit easily into sophisticatedly designed work and living environments. Its minimalist interplay of surface and color gives it lightness and clarity. Combination with the moll S6 chair and the moll C7 container results in distinctively unified form and function. User-friend, ergonomic